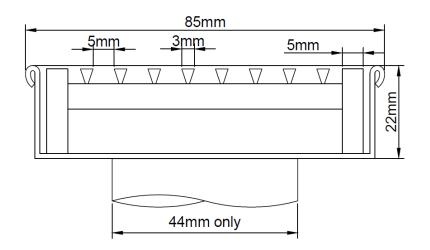

## Specification Codes:

SSFB8522H – 85mm wide x 22mm deep (44mm O/L only) SSFB11022H – 110mm wide x 22mm deep (89mm, 76mm & 44mm O/L Available)

- Architectural Heel-Guard Grate
- Complete 316SS Assembly
- Can be supplied modular (loose outlets & endcaps)

## SSFB8522H: