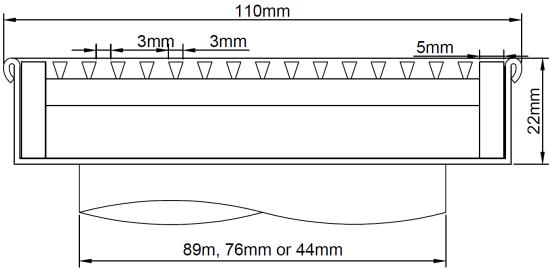

## Specification Codes:

SSFB8522H – 85mm wide x 22mm deep (44mm O/L only) SSFB11022H – 110mm wide x 22mm deep (89mm, 76mm & 44mm O/L Available)

- Architectural Heel-Guard Grate
- Complete 316SS Assembly
- Can be supplied modular (loose outlets & endcaps)

## SSFB11022H:

- A very shallow Channel design
- Available in 2 standard sizes-85mmW & 110mmW
- Flat Bottom Channels easily collects surface water
- These Flat Channels are easy to install
- Made from 316 Stainless Steel